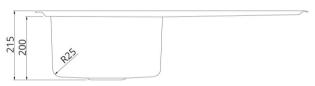

## **Product Specifications**

| Model         | Mason100                                          |
|---------------|---------------------------------------------------|
| Finish        | Brushed stainless steel                           |
| Bowl Capacity | 25L bowl                                          |
| Material      | 0.8mm 304 Stainless Steel                         |
| Installation  | Overmount                                         |
| Features      | R25 radius corners a contemporary square look     |
|               | Modern straight pattern drainer                   |
|               | Laser cut edges for a flush finish                |
|               | Left or right hand bowl configuration             |
|               | With or without tap hole                          |
|               | Acoustic absorbing lining                         |
|               | Matching accessories available                    |
| Warranty      | 25 years (refer to applicable warranty statement) |

Note: Drawings are not to scale and are for reference only. Specifications and sizes can be changed by the manufacturer without notice. Cut outs should be based on physical product measurements