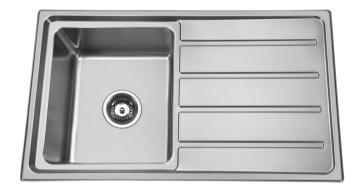

## Mason100 — Single bowl with modern drainer

## **Product Specifications**

| Model         | Mason100                                          |
|---------------|---------------------------------------------------|
| Finish        | Brushed stainless steel                           |
| Bowl Capacity | 25L bowl                                          |
| Material      | 0.8mm 304 Stainless Steel                         |
| Installation  | Overmount                                         |
| Features      | R25 radius corners a contemporary square look     |
|               | Modern straight pattern drainer                   |
|               | Laser cut edges for a flush finish                |
|               | Left or right hand bowl configuration             |
|               | With or without tap hole                          |
|               | Acoustic absorbing lining                         |
|               | Matching accessories available                    |
| Warranty      | 25 years (refer to applicable warranty statement) |