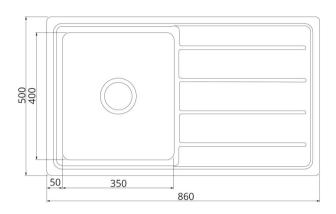

## **Product Specifications**

| Model         | Mason100                                          |
|---------------|---------------------------------------------------|
| Finish        | Brushed stainless steel                           |
| Bowl Capacity | 25L bowl                                          |
| Material      | 0.8mm 304 Stainless Steel                         |
| Installation  | Overmount                                         |
| Features      | R25 radius corners a contemporary square look     |
|               | Modern straight pattern drainer                   |
|               | Laser cut edges for a flush finish                |
|               | Left or right hand bowl configuration             |
|               | With or without tap hole                          |
|               | Acoustic absorbing lining                         |
|               | Matching accessories available                    |
| Warranty      | 25 years (refer to applicable warranty statement) |

Note: Drawings are not to scale and are for reference only. Specifications and sizes can be changed by the manufacturer without notice. Cut outs should be based on physical product measurements